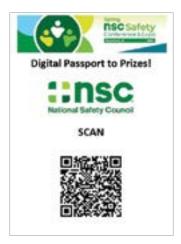

#### **Digital Passport to Prizes**

As one of the sponsors of the attendee passport, you will have the opportunity to meet potential customers face to face. Attendees must visit all passport sponsored booths to qualify for the prize drawing.

20 Opportunities: \$500/each